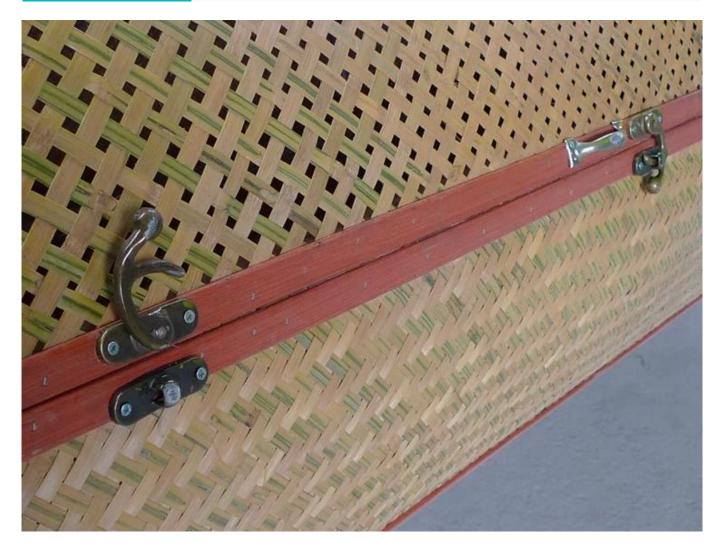

## DETAILS

Convenient design of copper lock, with spring locking function, can quickly open and close bamboo door.

The bamboo door with holes can screen out the broken tea leaf dust during oolong tea tossing step, and can improve the quality of tea.