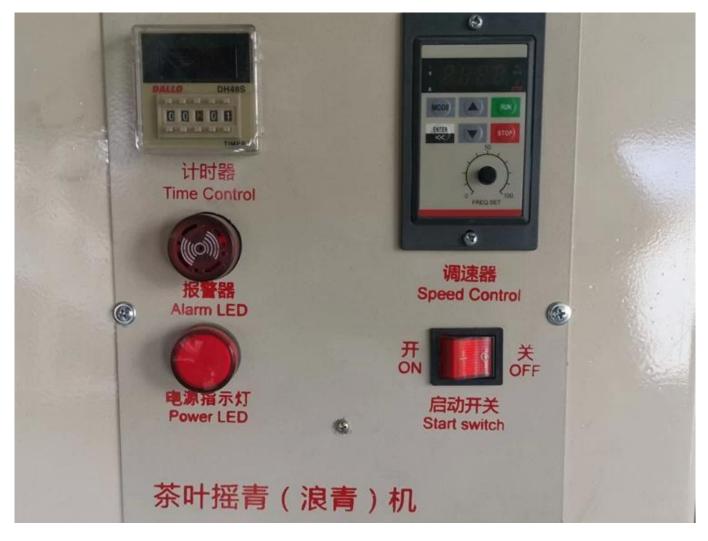

The machine is equipped with a speed regulating device, which can adjust the speed of shaking. The time control system is added. When the time is up, it will automatically stop working. It is easy to operate and saves time and effort.

Steel tube and steel ring reinforcement design, the machine runs smoothly, and the body vibration is small.

Integrated Chinese and English control panel, with time control function and adjustable speed, is the necessary equipment for the production of high-grade oolong tea.