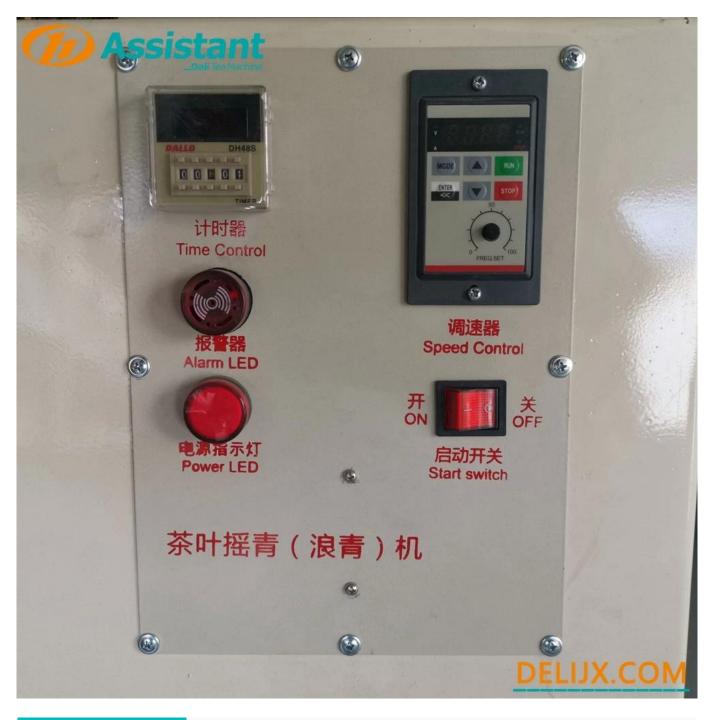

The machine is equipped with a speed regulating device, which can adjust the speed of shaking. The time control system is added. When the time is up, it will automatically stop working. It is easy to operate and saves time and effort.

Steel tube and steel ring reinforcement design, the machine runs smoothly, and the body vibration is small.

Integrated Chinese and English control panel, with time control function and adjustable speed, is the necessary equipment for the production of high-grade oolong tea.