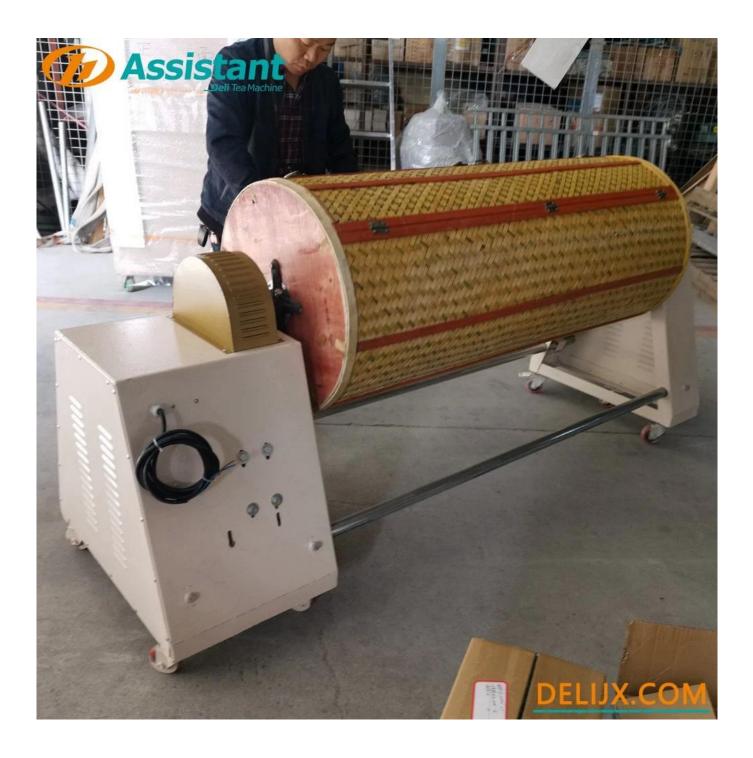

## TƏSVİRİ

<u>Oolong Tea Shaking Machine</u> is one of the important equipment in the process of oolong tea production.

The shaking cage is made of pure natural top layer bamboo, which is environmentally friendly and does not damage tea leaves. The shaking cage has small holes, which can filter out debris falling from the leaves and play a cleaning role.

Steel tube and steel ring reinforcement design, the machine runs smoothly, and the body vibration is small.

Integrated Chinese and English control panel, with time control function and adjustable speed, is the necessary equipment for the production of high-grade oolong tea.