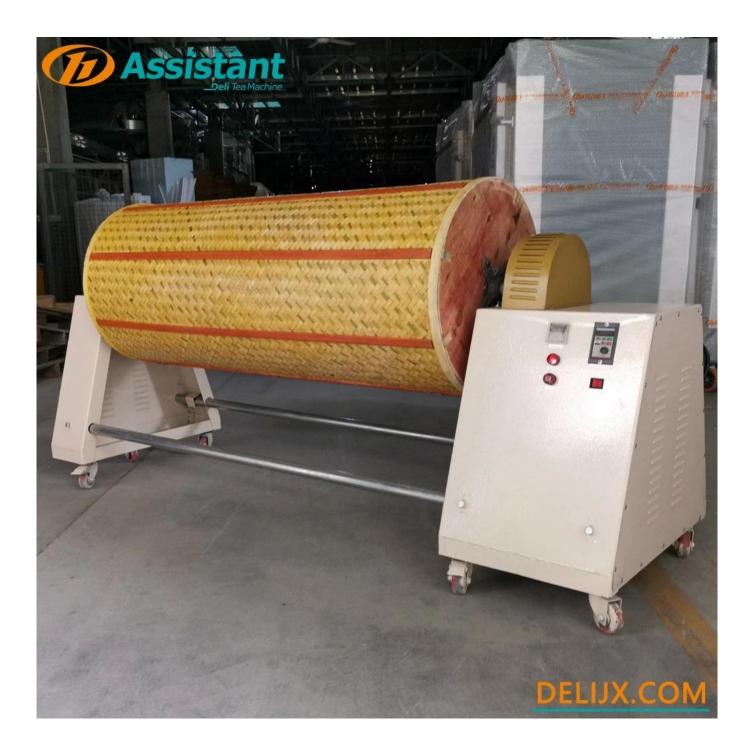

## TƏSVİRİ

<u>Oolong Tea Shaking Machine</u> is one of the important equipment in the process of oolong tea production.

The shaking cage is made of pure natural top layer bamboo, which is environmentally friendly and does not damage tea leaves. The shaking cage has small holes, which can filter out debris falling from the leaves and play a cleaning role.

## DETAILS

Convenient design of copper lock, with spring locking function, can quickly open and close bamboo door.

The bamboo door with holes can screen out the broken tea leaf dust during oolong tea tossing step, and can improve the quality of tea.

Steel tube and steel ring reinforcement design, the machine runs smoothly, and the body vibration is small.

Integrated Chinese and English control panel, with time control function and adjustable speed, is the necessary equipment for the production of high-grade oolong tea.