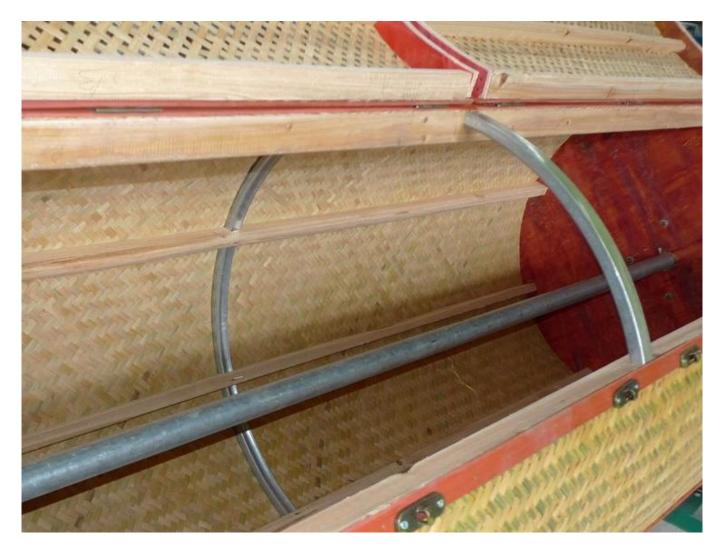

Steel tube and steel ring reinforcement design, the machine runs smoothly, and the body vibration is small.

Integrated Chinese and English control panel, with time control function and adjustable speed, is the necessary equipment for the production of high-grade oolong tea.