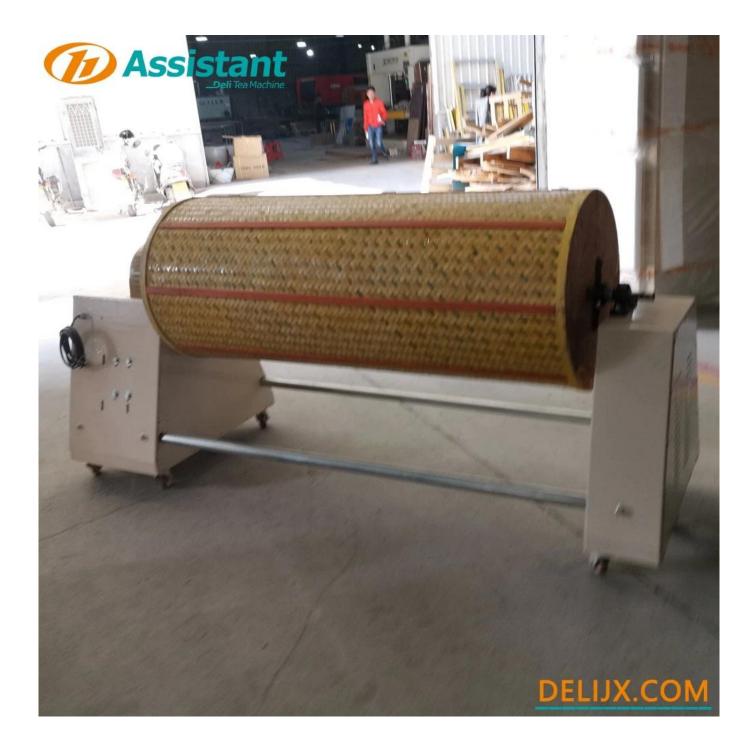

## TƏSVİRİ

<u>Oolong Tea Shaking Machine</u> is one of the important equipment in the process of oolong tea production.

The shaking cage is made of pure natural top layer bamboo, which is environmentally friendly and does not damage tea leaves. The shaking cage has small holes, which can filter out debris falling from the leaves and play a cleaning role.

## DETAILS

Convenient design of copper lock, with spring locking function, can quickly open and close bamboo door.

The bamboo door with holes can screen out the broken tea leaf dust during oolong tea tossing step, and can improve the quality of tea.

Steel tube and steel ring reinforcement design, the machine runs smoothly, and the body vibration is small.

Integrated Chinese and English control panel, with time control function and adjustable speed, is the necessary equipment for the production of high-grade oolong tea.