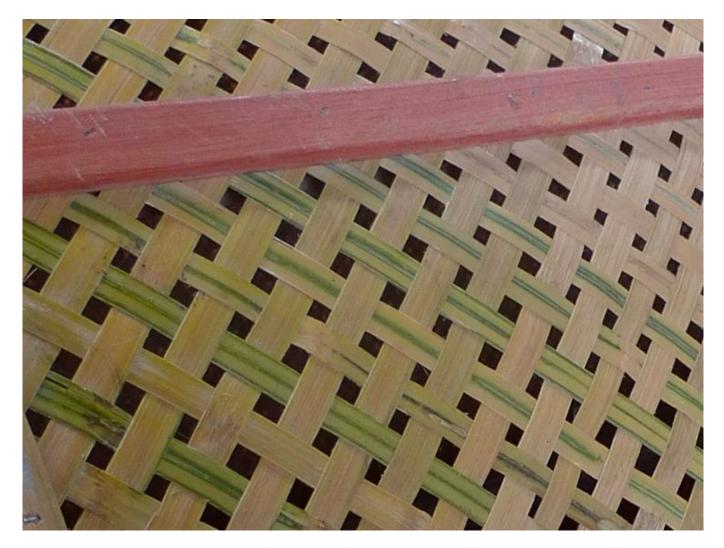

## TƏSVİRİ

<u>Oolong Tea Shaking Machine</u> is one of the important equipment in the process of oolong tea production.

The shaking cage is made of pure natural top layer bamboo, which is environmentally friendly and does not damage tea leaves. The shaking cage has small holes, which can filter out debris falling from the leaves and play a cleaning role.