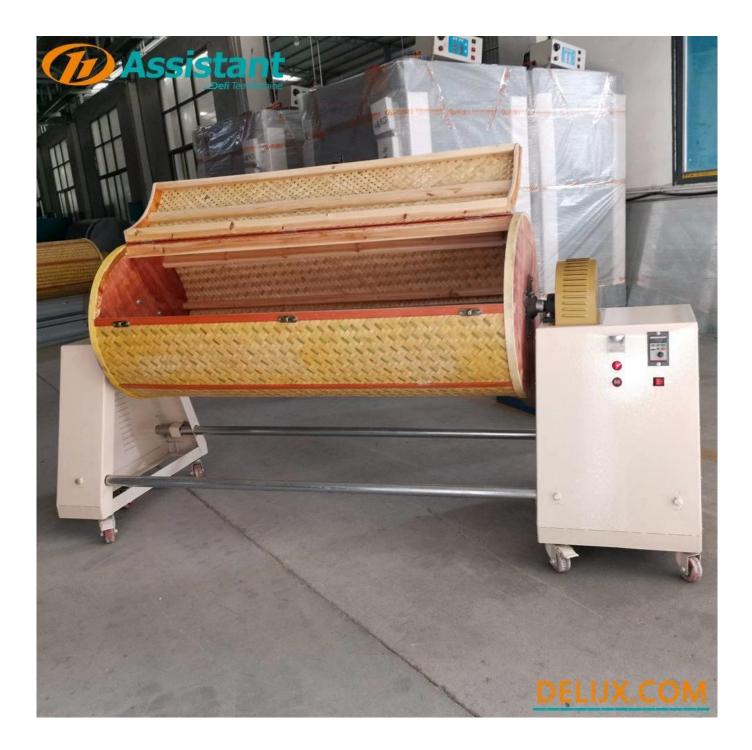

## DETAILS

Convenient design of copper lock, with spring locking function, can quickly open and close bamboo door.

The bamboo door with holes can screen out the broken tea leaf dust during oolong tea tossing step, and can improve the quality of tea.

Steel tube and steel ring reinforcement design, the machine runs smoothly, and the body vibration is small.

Integrated Chinese and English control panel, with time control function and adjustable speed, is the necessary equipment for the production of high-grade oolong tea.